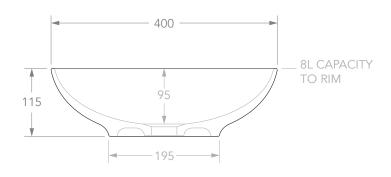

## Adp

| PRODUCT    | CIRCUIT         | MATERIAL | CERAMIC              |
|------------|-----------------|----------|----------------------|
| CODE       | TOPCCIR400      | COLOUR   | WHITE                |
| STYLE      | ABOVE COUNTER   | FINISH   | GLOSS - TOPCCIR400GW |
| DIMENSIONS | 400DIA X 115H   |          | MATTE - TOPCCIR400MW |
| CAPACITY   | 8L TO RIM       |          |                      |
| VERSION 3  | DATE 27/02/2023 |          |                      |

## NOTES

DUE TO THE MANUFACTURING NATURE OF CERAMICS, +/-5MM VARIATION IN SIZE AND DETAIL CAN BE EXPECTED.

DO NOT DRILL OR ROUGH IN UNTIL YOU HAVE RECEIVED AND MEASURED YOUR PRODUCT.

BASIN SUITS 32MM WASTE. ADP UNIVERSAL PLUG AND WASTE RECOMMENDED (SOLD SEPARATELY).

BASIN CUTOUT IS A 75 DIAMETER HOLE.

ALL DIMENSIONS ARE IN MILLIMETRES. DO NOT MEASURE FROM DRAWING.