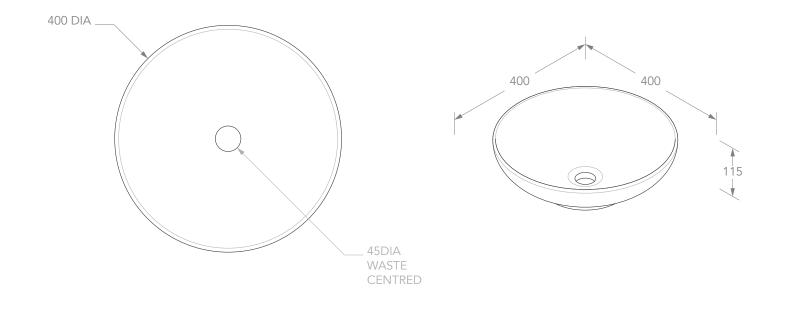

## Adp

| PRODUCT    | CIRCUIT         | MATERIAL | CERAMIC              |
|------------|-----------------|----------|----------------------|
| CODE       | TOPCCIR400      | COLOUR   | WHITE                |
| STYLE      | ABOVE COUNTER   | FINISH   | GLOSS - TOPCCIR400GW |
| DIMENSIONS | 400DIA X 115H   |          | MATTE - TOPCCIR400MW |
| CAPACITY   | 8L TO RIM       |          |                      |
| VERSION 3  | DATE 27/02/2023 |          |                      |

## NOTES

DUE TO THE MANUFACTURING NATURE OF CERAMICS, +/-5MM VARIATION IN SIZE AND DETAIL CAN BE EXPECTED.

DO NOT DRILL OR ROUGH IN UNTIL YOU HAVE RECEIVED AND MEASURED YOUR PRODUCT.

BASIN SUITS 32MM WASTE. ADP UNIVERSAL PLUG AND WASTE RECOMMENDED (SOLD SEPARATELY).

BASIN CUTOUT IS A 75 DIAMETER HOLE.

ALL DIMENSIONS ARE IN MILLIMETRES. DO NOT MEASURE FROM DRAWING.